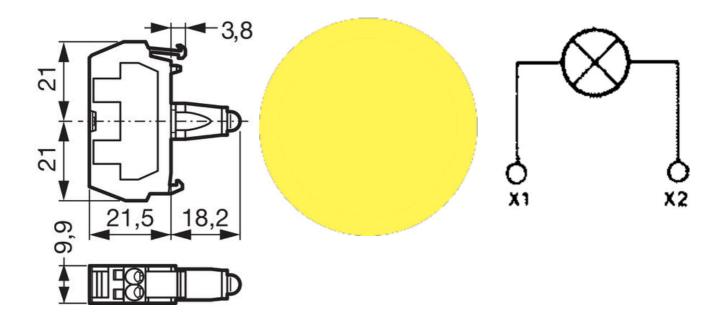

## **SPECIFICATIONS**

| Approvals                                 | UL 508, CSA 22.2, BV, CB, CE |
|-------------------------------------------|------------------------------|
| Climate resistance cyclic damp heat       | IEC 60068-2-3                |
| Climate resistance to sea air             | IEC 60068-2-52               |
| Climate-resistant heat                    | IEC 60068-2-30               |
| Color                                     | Yellow                       |
| Connection solid wire max                 | 2,5 mm²                      |
| Connection stranded wire with ferrule max | 1.5 mm²                      |
| Connection stranded wire with ferrule min | 0.5 mm²                      |
| Frequenze                                 | 50/60 Hz                     |
| LED supply voltage                        | 130V AC                      |
| LED Voltage Tolerance                     | ± 10%                        |

| Lifetime at rated supply voltage (25°C)                                     | 100000 h   |
|-----------------------------------------------------------------------------|------------|
| Power consumption                                                           | 20 mA ±10% |
| Protection rating rear of panel                                             | IP20       |
| Rated impulse withstand voltage Uimp<br>(Overvoltage cat III - Pollution 3) | 4 kV       |
| Rated insulation voltage Ui                                                 | 300 V      |
| Temperature range bearing, from                                             | -40 °C     |
| Temperature range bearing, to                                               | 70 °C      |
| Temperature range from                                                      | -25 °C     |
| Temperature range to                                                        | 70 °C      |
| Weight                                                                      | 19 g       |